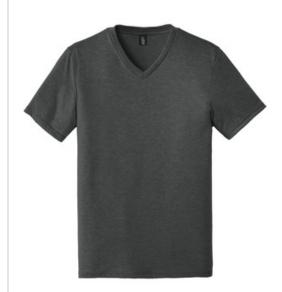

# District Made<sup>®</sup> Mens Perfect Tr<sup>®</sup> V-Neck Tee. DT1350

This comfortable tee is extra soft and has the look of perfection.

- 4.5-ounce, 50/25/25 poly/ring spun combed cotton/rayon, 32 singles
- Tear-away tag