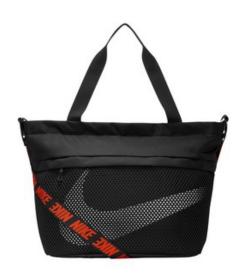

## **Nike Essentials Tote BA6142**

This tote provides ample storage with a spacious main compartment that has organizational pockets and a laptop sleeve. The zippered top protects your essentials from the elements.

- 66/34 nylon/polyester
- Zippered main compartment provides wide-open storage and easy access
- Easy-to-grab dual handles and an adjustable, removable crossbody strap give versatile carrying options
- Secure mesh pocket in back for shoe storage with added breathability
- A water-resistant coating on bottom panel helps keep gear dry
- Contrast welded Swoosh design trademark
- Laptop sleeve fits most 15" laptops
- Dimensions: 14"h x 22"w x 8"d; Approx. 2,464 cubic inches

front

back