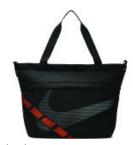

## **Nike Essentials Tote BA6142**

This tote provides ample storage with a spacious main compartment that has organizational pockets and a laptop sleeve. The zippered top protects your essentials from the elements.

- 66/34 nylon/polyester
- Zippered main compartment provides wide-open storage and easy access
- Easy-to-grab dual handles and an adjustable, removable crossbody strap give versatile carrying options
- Secure mesh pocket in back for shoe storage with added breathability
- A water-resistant coating on bottom panel helps keep gear dry
- Contrast welded Swoosh design trademark
- Laptop sleeve fits most 15" laptops
- Dimensions: 14"h x 22"w x 8"d; Approx. 2,464 cubic inches

front

back