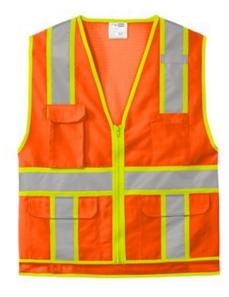

## CornerStone <sup>®</sup> ANSI 107 Class 2 Surveyor Zippered Two-Tone Vest. CSV105

Designed for breathable comfort, this two-tone vest is perfect for surveyors. Featuring storage pockets for tools and equipment, it can be used in several ANSI 107 Class 2 work environments.

- 100% polyester oxford front and pockets for durability and easy decoration
- 100% polyester mesh back for breathability
- Durable, reflective 2-inch tape meets ANSI 107
  requirements and provides 360-degree visibility on body
- Two-tone contrast fabric under reflective tape and contrast binding
- Two layered left chest pockets: one open, one divided
- Right chest bellows pocket
- Two lower front flap pockets with hook and loop closures
- Interior open lower pockets on both sides
- Rear zippered mesh pocket to hold a tablet
- Mic clip at left chest
- Molded center front zipper closure
- This garment must be fully zipped to be in compliance with ANSI 107 standards