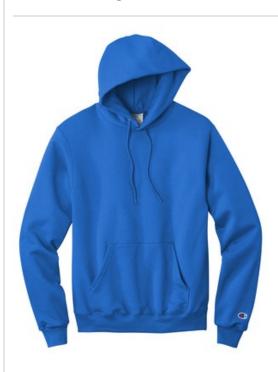

## Champion<sup>®</sup> Eco Fleece Pullover Hoodie. S700

- 9-ounce, 50% cotton/50% poly with up to 5% recycled poly from plastic bottles
- Double Dry technology wicks moisture
- Two-ply hood with dyed-to-match drawcords
- 1x1 rib knit sleeve cuffs and hem
- Front pouch pocket
- Embroidered Champion "C" logo at left cuff
- Woven back neck label