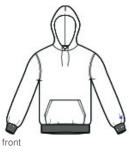

## Champion<sup>®</sup> Eco Fleece Pullover Hoodie. S700

- 9-ounce, 50% cotton/50% poly with up to 5% recycled poly from plastic bottles
- Double Dry technology wicks moisture
- Two-ply hood with dyed-to-match drawcords
- 1x1 rib knit sleeve cuffs and hem
- Front pouch pocket
- Embroidered Champion "C" logo at left cuff
- Woven back neck label