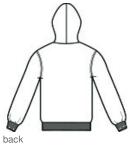

## Champion<sup>®</sup> Eco Fleece Pullover Hoodie. S700

- 9-ounce, 50% cotton/50% poly with up to 5% recycled poly from plastic bottles
- Double Dry technology wicks moisture
- Two-ply hood with dyed-to-match drawcords
- 1x1 rib knit sleeve cuffs and hem
- Front pouch pocket
- Embroidered Champion "C" logo at left cuff
- Woven back neck label