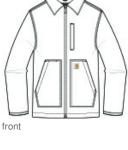

# Carhartt<sup>®</sup> Sherpa-Lined Coat CT104293

Classic Carhartt style meets Carhartt durability in this coat which features our signature cotton duck fabric for a tough exterior and a soft sherpa lining for warmth and comfort.

- 12-ounce, 100% cotton washed duck
- Sherpa-lined body for warmth
- Quilted-nylon lined sleeves for easy on-and-off
- Under-collar snaps for optional hood (sold separately)
- Pleated bi-swing back for additional range of motion
- Left chest pocket with zipper closure
- Two interior pockets
- Two large, sherpa-lined handwarming front pockets
- Interior rib knit storm cuffs help keep out the cold
- Carhartt-strong, triple-stitched main seams for added durability
- Carhartt label sewn on left pocket
- \*\*