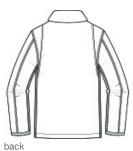

- 12-ounce, 100% cotton washed duck
- Sherpa-lined body for warmth
- Quilted-nylon lined sleeves for easy on-and-off
- Under-collar snaps for optional hood (sold separately)
- Pleated bi-swing back for additional range of motion
- Left chest pocket with zipper closure
- Two interior pockets
- Two large, sherpa-lined handwarming front pockets
- Interior rib knit storm cuffs help keep out the cold
- Carhartt-strong, triple-stitched main seams for added durability
- Carhartt label sewn on left pocket
- \*\*