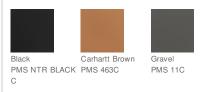

- Left chest pocket with zipper closure
- Two interior pockets
- Two large, sherpa-lined handwarming front pockets
- Interior rib knit storm cuffs help keep out the cold
- Carhartt-strong, triple-stitched main seams for added durability
- Carhartt label sewn on left pocket
- \*\*

## CARE INSTRUCTIONS

Machine Wash Warm Separately. Do Not Bleach. Tumble Dry Low. Do Not Iron Ornamentation. Steam Iron Shell Only.





#### HOW TO MEASURE



CHEST WIDTH

Measure under the arm and around the fullest part of the chest with arms down, keeping tape horizontal.

#### SIZE CHART

|       | S     | М     | L     | XL    | 2XL   | 3XL   | 4XL   |
|-------|-------|-------|-------|-------|-------|-------|-------|
| Chest | 34-36 | 38-40 | 42-44 | 46-48 | 50-52 | 54-56 | 58-60 |

### COLOR INFORMATION