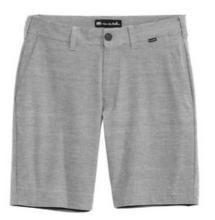

# TravisMathew El Dorado Short TM1MW454

Feel good and look good in this easygoing short. Crafted from wrinkle-resistant, quick-drying, 4-way stretch fabric, the El Dorado Short encourages unrestricted living from the couch to the course.

- 4.7-ounce, 66/26/8 polyester/cotton/spandex
- Slanted side-entry front pockets
- Single welt back pockets
- TM logo woven label at front left waistband and back right pocket
- 9.5-inch inseam