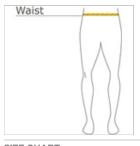

#### HOW TO MEASURE

WAIST Measure around the smallest part of the natural waist.

### SIZE CHART

|       | 30 | 33     | 35     | 32 | 34 | 36 | 38 | 40 | 42 |
|-------|----|--------|--------|----|----|----|----|----|----|
| Waist | 16 | 17 1/2 | 18 1/2 | 17 | 18 | 19 | 20 | 21 | 22 |