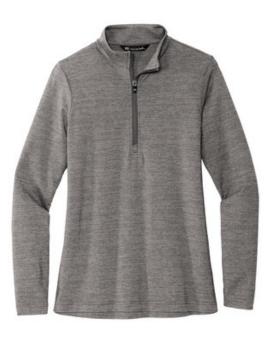

## TravisMathew Ladies Crestview 1/4-Zip TM1WW003

Get the good times rolling with our performance-based, lightweight 1/4-zip pullover. Outfit yourself for everything from early morning tee times to late night hangs.

- 4.6-ounce, 70/23/7 polyester/cotton/spandex
- Zip-through collar
- Reverse coil zipper with TM logo pull
- TM logo woven label at left hem