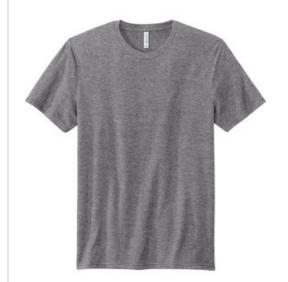

# Volunteer Knitwear<sup>™</sup> Tri Tee VL40

### ARRIVING MID-OCTOBER

Trends come and go, but American ingenuity does not. Our Tri Tee combines three yarns for strength, softness and flexibility. It's knit with pride and purpose right here in the USA.

- 4.5-ounce, 50/25/25 poly/combed ring spun cotton/rayon, 32 singles
- Proudly American made
- Slightly slimmer body and shorter sleeves
- 1x1 rib knit neck
- Shoulder to shoulder taping
- Set-in sleeves
- Tear-away label