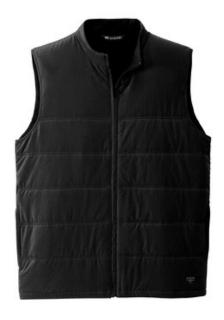

# TravisMathew Cold Bay Vest TM1MW453

When life leaves you out in the cold, this quilted, lightweight puffer vest will help keep you warm. With 4-way stretch for easy movement, the Cold Bay Vest is your first defense against chilly days and nights.

- 4.1-ounce, 88/12 polyester/spandex with lightweight poly fill
- Zip-through collar
- Reverse coil zipper with kissing welt
- Side-entry pockets
- TM logo woven label at left hem