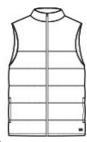

# TravisMathew Cold Bay Vest TM1MW453

When life leaves you out in the cold, this quilted, lightweight puffer vest will help keep you warm. With 4-way stretch for easy movement, the Cold Bay Vest is your first defense against chilly days and nights.

- 4.1-ounce, 88/12 polyester/spandex with lightweight poly fill
- Zip-through collar
- Reverse coil zipper with kissing welt
- Side-entry pockets
- TM logo woven label at left hem