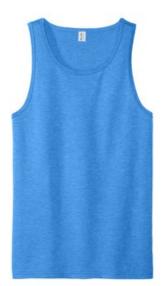

# Allmade<sup>®</sup> Unisex Tri-Blend Tank AL2019

Feel your impact in this crazy-soft sustainable tank that uses an equivalent of up to 6 recycled plastic water bottles.

- 4.2-ounce, 50% polyester from recycled plastic bottles/25% organic cotton/25% modal, 30 singles
- 1x1 rib knit binding at neck and armholes
- Side seams
- Recycled tear-away label