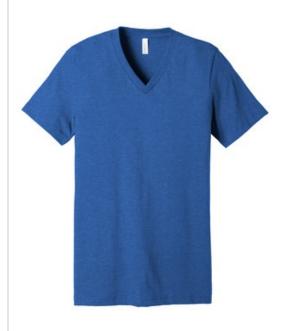

# BELLA+CANVAS® Unisex Heather CVC V-Neck Tee BC3005CVC

- Retail fit
- Tear-away label
- Side seamed
- Shoulder taping
- Athletic Heather/Black Heather: 4.2-ounce, 90/10 Airlume combed and ring spun cotton/poly
- Heather CVC Colors: 4.2-ounce, 52/48 Airlume combed and ring spun cotton/poly