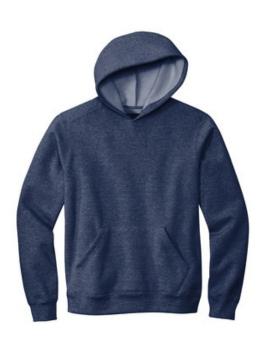

## Volunteer Knitwear<sup>™</sup> Chore Fleece Pullover Hoodie VL130H

### ARRIVING MID-OCTOBER

This hefty, true-blue fleece has a grittier, textured hand-plus

it's crafted with durability to stand the test of time.

- 13-ounce, 80/20 cotton/poly
- 50/50 cotton/poly (Charcoal Heather, Strong Navy Heather)
- Proudly American made
- 1-panel hood with dart for fit
- Metal grommets with drawcords with knotted ends
- Twill neck tape
- Slightly forward shoulders
- 1x1 rib knit V inset at neck
- 1x1 rib knit cuffs and hem
- Front pouch pocket
- Side seamed
- Woven label
- \*\*